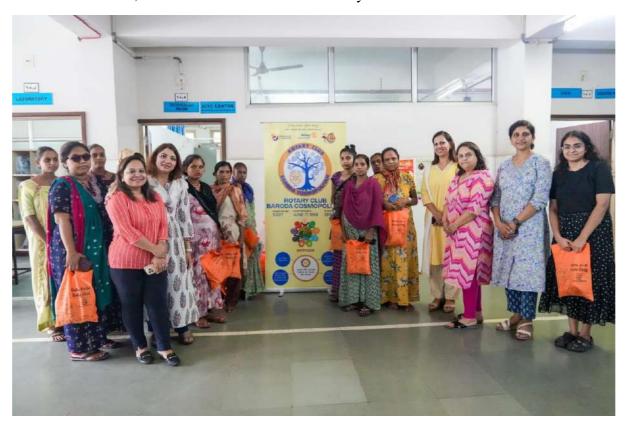

Rotary club members of Vadodara organized the women's awareness program with the help of Dr. Komal Patel, Vice-President of Parul University.

Rural camps are arranged to address issues such as cervical cancer, sexually transmitted infections, and menopause.

Our aim is to do regular screening tests, make people aware of safe sex practices, and seek medical help when necessary. This can go a long way in preventing complications and ensuring a healthy life.