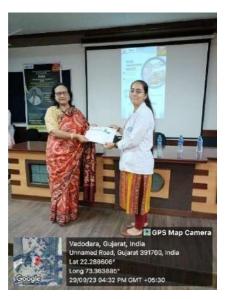

A very impactful skit was played by the 1st year PG Scholars of Dept of PTSR which gave the message of the importance of investigating the infertile couple simultaneously and that too on time.

The gathering was also addressed by Dr. Komal Patel, Trustee and Director (Medical and Paramedical) highlighting the need of creating awareness regarding the infertility issues in the periphery and also the importance of Ayurved in treating the infertile couple.

Dr. Hemant Toshikane addressed the students and the faculties with his inspiring words and hehanded over the certificates and momento to the speakers.

Vote of thanks was delivered by Dr. Thulasi V S, Assistant prof, Dept Of PTSR.