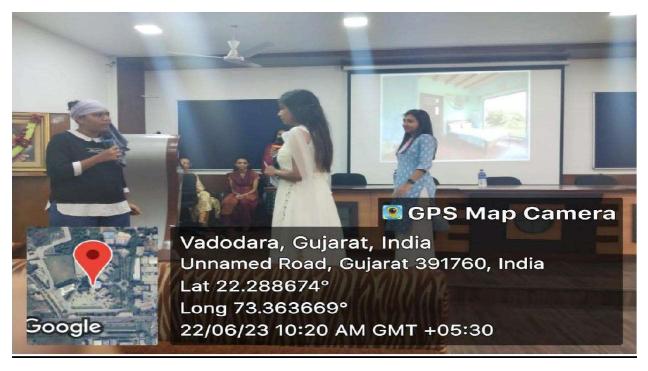

A very impactful skit was played by the 1st year PG Scholars of Dept of PTSR which gave the message of the importance of investigating the infertile couple simultaneously and that too on time.

The gathering was also addressed by Dr. Komal Patel, Trustee and Director (Medical and Paramedical) highlighting the need of creating awareness regarding the infertility issues in the periphery and also the importance of Ayurved in treating the infertile couple.