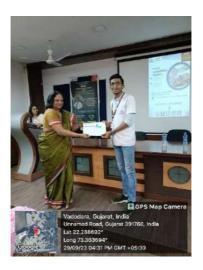

Dr. Hemant Toshikane addressed the students and the faculties with his inspiring words and hehanded over the certificates and momento to the speakers.

Vote of thanks was delivered by Dr. Thulasi V S, Assistant prof, Dept Of PTSR.