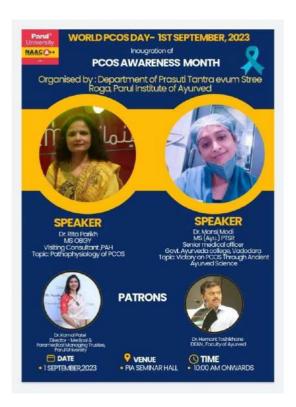

### ON THE OCCASION OF

# WORLD INFERTILITY AWARENESS MONTH

Department of Prasuti Tantra Evum Stree Roga, Parul Institute of Ayurveda is organising guest lectures of the following speakers

Dr. Gita Tiwari Retd. Principal Govt. Ayurveda college Pani gate, Vadodara

Topic- Role of
Panchkarma treatment
in Infertility
Management

Dr. Nisha Panchal Assistant Professor, PIMSR, Parul University

> Topic- Basics of Approaching an Infertile Couple

VENUE:-LIBRARY SEMINAR HALL, 2ND FLOOR, ADMIN BLOCK 22ND JUNE 2023, 9AM TO 1PM