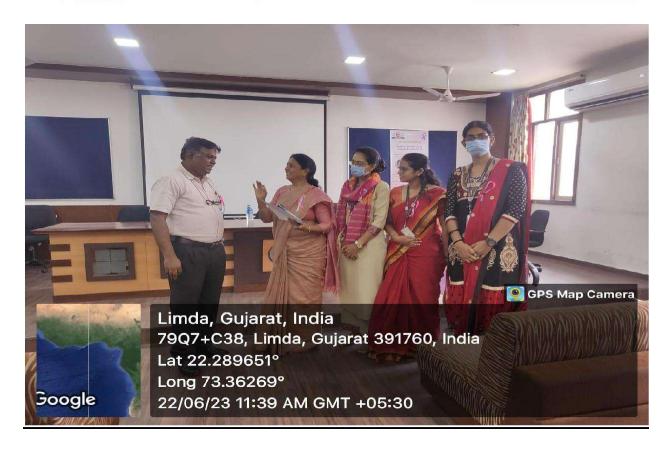

#### Objective:

- · Awareness regarding the increasing infertility rates.
- · Basis of approaching an infertile couple.
- · Role of Panchakarma treatment in infertility management

Activity Details: The guest lectures on the occasion of World Infertility Awarenes Month were conducted by Department of Prasuti Tantra evam Stree Roga (PTSR), Parul Institue of Ayurved, Parul University, on 22<sup>nd</sup> June 2023 at Library Seminar hall, Admin block. Approximately 130 delegates attended the event.

Lamp lighting was done by the guests and Dr. Hemant Toshikane, Dean, Faculty of Ayurved.

The gathering was given a brief introduction regarding the importance of month by Dr. Lumi, Associate prof, HOD of PTSR followed by a very informative session regarding the systematic approach covering chronology and the timings of the investigations to be done in an infertile couple by Dr. Nisha Panchal.