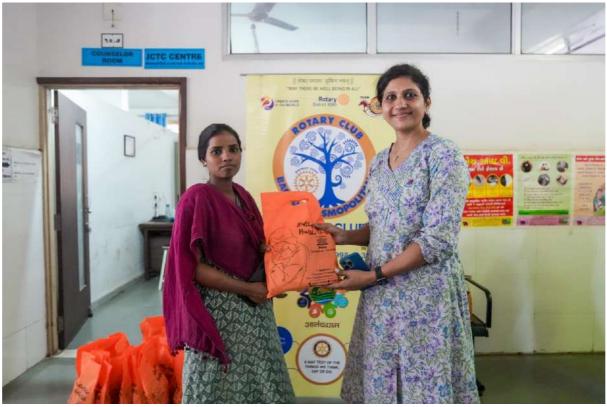

Rotary club members of Vadodara organized the women's awareness program with the help of Dr. Komal Patel, Vice-President of Parul University.

Rural camps are arranged to address issues such as cervical cancer, sexually transmitted infections, and menopause.

Our aim is to do regular screening tests, make people aware of safe sex practices, and seek medical help when necessary. This can go a long way in preventing complications and ensuring a healthy life.