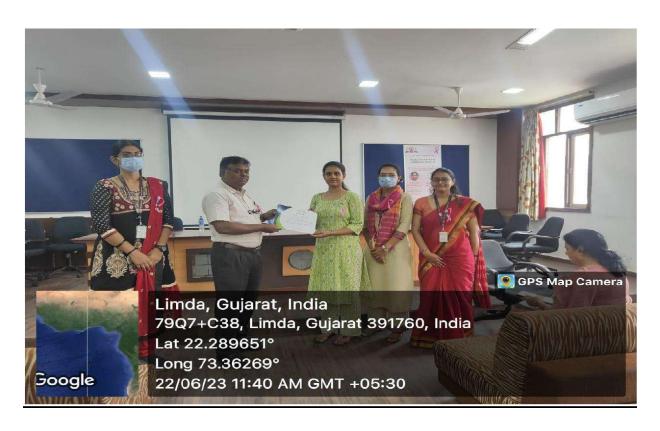

Dr. Hemant Toshikane addressed the students and the faculties with his inspiring words and hehanded over the certificates and momento to the speakers.

Vote of thanks was delivered by Dr. Thulasi V S, Assistant prof, Dept Of PTSR.