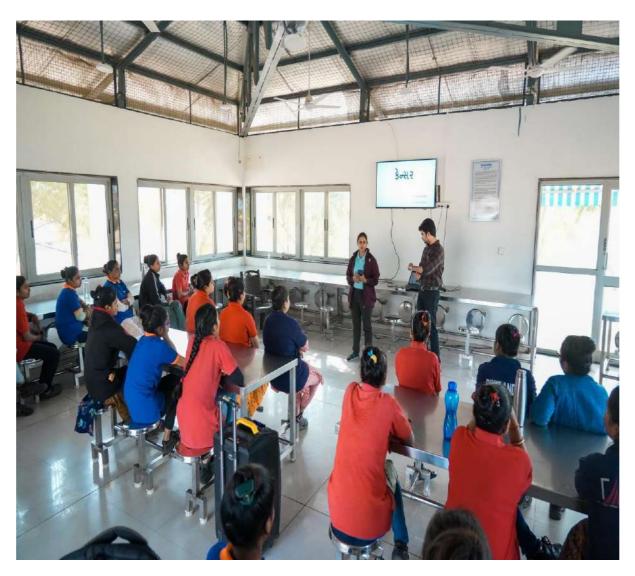

The Doctors did a series of activities for Breast Cancer Awareness, thereby counselling Asha workers and female patients for early diagnosis.

HPV (Human papillomavirus vaccines) vaccination; Myth and Fact session was done for the female students in the university wherein they were explained about the etiology of Cervical Cancer.

Rotary club members of Vadodara organized the women's awareness program with the help of Dr. Komal Patel, Vice-President of Parul University.

Rural camps are arranged to address issues such as cervical cancer, sexually transmitted infections, and menopause.

Our aim is to do regular screening tests, make people aware of safe sex practices, and seek medical help when necessary. This can go a long way in preventing complications and ensuring a healthy life.