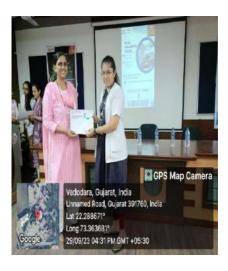

A very impactful skit was played by the 1st year PG Scholars of Dept of PTSR which gave the message of the importance of investigating the infertile couple simultaneously and that too on time.

The gathering was also addressed by Dr. Komal Patel, Trustee and Director (Medical and Paramedical) highlighting the need of creating awareness regarding the infertility issues in the periphery and also the importance of Ayurved in treating the infertile couple.

Dr. Hemant Toshikane addressed the students and the faculties with his inspiring words and hehanded over the certificates and momento to the speakers.

Vote of thanks was delivered by Dr. Thulasi V S, Assistant prof, Dept Of PTSR.