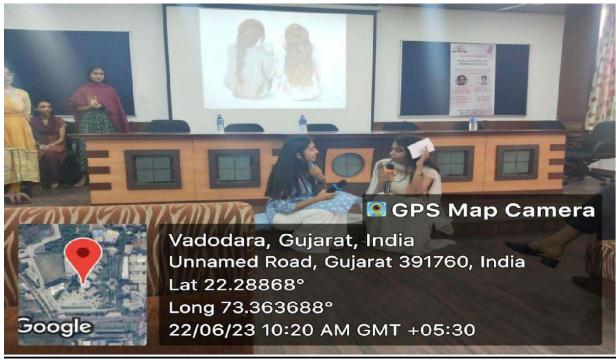

A very impactful skit was played by the 1st year PG Scholars of Dept of PTSR which gave the message of the importance of investigating the infertile couple simultaneously and that too on time.

The gathering was also addressed by Dr. Komal Patel, Trustee and Director (Medical and Paramedical) highlighting the need of creating awareness regarding the infertility issues in the periphery and also the importance of Ayurved in treating the infertile couple.