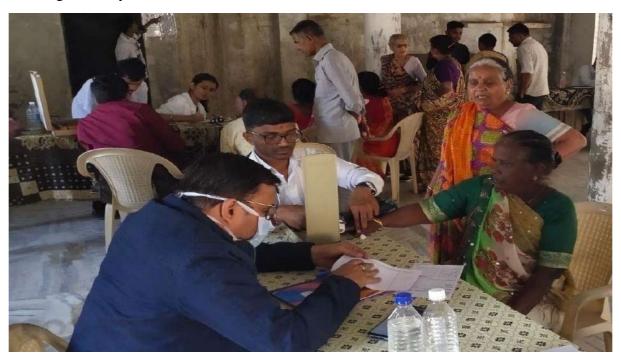

Rotary club members of Vadodara organized the women's awareness program with the help of Dr. Komal Patel, Vice-President of Parul University.

Rural camps are arranged to address issues such as cervical cancer, sexually transmitted infections, and menopause.

Our aim is to do regular screening tests, make people aware of safe sex practices, and seek medical help when necessary. This can go a long way in preventing complications and ensuring a healthy life.